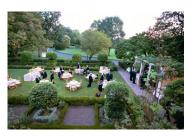

Hi\_j0141 (P33404-01a.jpg) 9/10/2003 GWB: 1900: Dinner before screening of "Twin Towers". Bookseller's Area and Garden

Hi\_j0148 (P33404-02a.jpg) 9/10/2003 GWB: 1900: Dinner before screening of "Twin Towers". Bookseller's Area and Garden