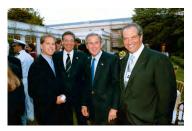

Hi\_j0141 (P33404-01a.jpg) 9/10/2003 GWB: 1900: Dinner before screening of "Twin Towers". Bookseller's Area and Garden

Hi\_j0148 (P33404-02a.jpg) 9/10/2003 GWB: 1900: Dinner before screening of "Twin Towers". Bookseller's Area and Garden