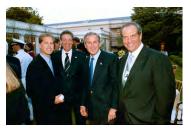

Hi\_j0141 (P33404-01a.jpg) 9/10/2003 GWB: 1900: Dinner before screening of "Twin Towers". Bookseller's Area and Garden

Hi\_j0148 (P33404-02a.jpg) 9/10/2003 GWB: 1900: Dinner before screening of "Twin Towers". Bookseller's Area and Garden