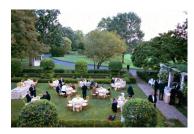

Hi\_j0150 (P33404-03a.jpg) 9/10/2003 GWB: 1900: Dinner before screening of "Twin Towers". Bookseller's Area and Garden

Hi\_j0155 (P33404-04a.jpg) 9/10/2003 GWB: 1900: Dinner before screening of "Twin Towers". Bookseller's Area and Garden