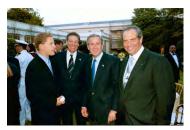

Hi\_j0141 (P33404-01a.jpg) 9/10/2003 GWB: 1900: Dinner before screening of "Twin Towers". Bookseller's Area and Garden

Hi\_j0148 (P33404-02a.jpg) 9/10/2003 GWB: 1900: Dinner before screening of "Twin Towers". Bookseller's Area and Garden