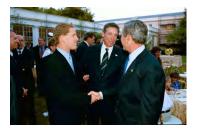

Hi\_j0141 (P33404-01a.jpg) 9/10/2003 GWB: 1900: Dinner before screening of "Twin Towers". Bookseller's Area and Garden

Hi\_j0148 (P33404-02a.jpg) 9/10/2003 GWB: 1900: Dinner before screening of "Twin Towers". Bookseller's Area and Garden