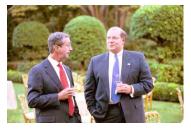

Hi\_j0141 (P33404-01a.jpg) 9/10/2003 GWB: 1900: Dinner before screening of "Twin Towers". Bookseller's Area and Garden

Hi\_j0148 (P33404-02a.jpg) 9/10/2003 GWB: 1900: Dinner before screening of "Twin Towers". Bookseller's Area and Garden