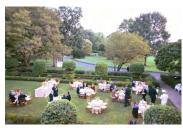

Hi\_j0165 (P33404-07a.jpg) 9/10/2003 GWB: 1900: Dinner before screening of "Twin Towers". Bookseller's Area and Garden

Hi\_j0167 (P33404-08a.jpg) 9/10/2003 GWB: 1900: Dinner before screening of "Twin Towers". Bookseller's Area and Garden