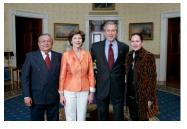

2017-0026-F\_M1Hi\_j0118 (P022206KH-0015) 2/22/2006 President Bush, Laura Bush: Receiving Line for Screening of the movie "Glory Road." Bookseller's Area. Haskins Family.

2017-0026-F\_M1Hi\_j0199 (P022206KH-0015) 2/22/2006 GWB LB Receiving Line. Screening of "Glory Road". Bookseller's Area.

2017-0026-F\_M1Hi\_j0119 (P022206KH-0018) 2/22/2006 President Bush, Laura Bush: Receiving Line for Screening of the movie "Glory Road." Bookseller's Area.

2017-0026-F\_M1Hi\_j0205 (P022206KH-0018) 2/22/2006 GWB LB Receiving Line. Screening of "Glory Road". Bookseller's Area.

2017-0026-F\_M1Hi\_j0117 (P022206KH-0021) 2/22/2006 President Bush, Laura Bush: Receiving Line for Screening of the movie "Glory Road." Bookseller's Area.

2017-0026-F\_M1Hi\_j0217 (P022206KH-0024) 2/22/2006 GWB LB Receiving Line. Screening of "Glory Road". Bookseller's Area.