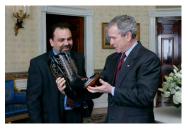

2017-0026-F\_M1Hi\_j0118 (P022206KH-0015) 2/22/2006 President Bush, Laura Bush: Receiving Line for Screening of the movie "Glory Road." Bookseller's Area. Haskins Family.

2017-0026-F\_M1Hi\_j0199 (P022206KH-0015) 2/22/2006 GWB LB Receiving Line. Screening of "Glory Road". Bookseller's Area.

2017-0026-F\_M1Hi\_j0119 (P022206KH-0018) 2/22/2006 President Bush, Laura Bush: Receiving Line for Screening of the movie "Glory Road." Bookseller's Area.

2017-0026-F\_M1Hi\_j0205 (P022206KH-0018) 2/22/2006 GWB LB Receiving Line. Screening of "Glory Road". Bookseller's Area.

2017-0026-F\_M1Hi\_j0117 (P022206KH-0021) 2/22/2006 President Bush, Laura Bush: Receiving Line for Screening of the movie "Glory Road." Bookseller's Area.

2017-0026-F\_M1Hi\_j0217 (P022206KH-0024) 2/22/2006 GWB LB Receiving Line. Screening of "Glory Road". Bookseller's Area.