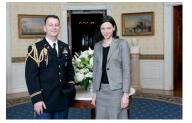

2017-0026-F\_M1Hi\_j0117 (P022206KH-0021) 2/22/2006 President Bush, Laura Bush: Receiving Line for Screening of the movie "Glory Road." Bookseller's Area.

2017-0026-F\_M1Hi\_j0217 (P022206KH-0024) 2/22/2006 GWB LB Receiving Line. Screening of "Glory Road". Bookseller's Area.