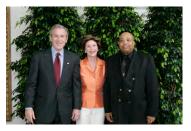

2017-0026-F\_M1Hi\_j0119 (P022206KH-0018) 2/22/2006 President Bush, Laura Bush: Receiving Line for Screening of the movie "Glory Road." Bookseller's Area.

2017-0026-F\_M1Hi\_j0205 (P022206KH-0018) 2/22/2006 GWB LB Receiving Line. Screening of "Glory Road". Bookseller's Area.