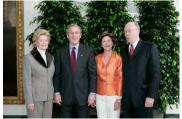

2017-0026-F\_M1Hi\_j0117 (P022206KH-0021) 2/22/2006 President Bush, Laura Bush: Receiving Line for Screening of the movie "Glory Road." Bookseller's Area.

2017-0026-F\_M1Hi\_j0217 (P022206KH-0024) 2/22/2006 GWB LB Receiving Line. Screening of "Glory Road". Bookseller's Area.