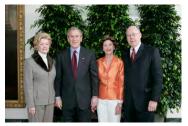

2017-0026-F\_M1Hi\_j0117 (P022206KH-0021) 2/22/2006 President Bush, Laura Bush: Receiving Line for Screening of the movie "Glory Road." Bookseller's Area.

2017-0026-F\_M1Hi\_j0217 (P022206KH-0024) 2/22/2006 GWB LB Receiving Line. Screening of "Glory Road". Bookseller's Area.