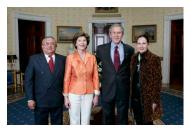

2017-0026-F\_M1Hi\_j0118 (P022206KH-0015) 2/22/2006 President Bush, Laura Bush: Receiving Line for Screening of the movie "Glory Road." Bookseller's Area. Haskins Family.

2017-0026-F\_M1Hi\_j0199 (P022206KH-0015) 2/22/2006 GWB LB Receiving Line. Screening of "Glory Road". Bookseller's Area.

2017-0026-F\_M1Hi\_j0119 (P022206KH-0018) 2/22/2006 President Bush, Laura Bush: Receiving Line for Screening of the movie "Glory Road." Bookseller's Area.

2017-0026-F\_M1Hi\_j0205 (P022206KH-0018) 2/22/2006 GWB LB Receiving Line. Screening of "Glory Road". Bookseller's Area.

2017-0026-F\_M1Hi\_j0117 (P022206KH-0021) 2/22/2006 President Bush, Laura Bush: Receiving Line for Screening of the movie "Glory Road." Bookseller's Area.

2017-0026-F\_M1Hi\_j0217 (P022206KH-0024) 2/22/2006 GWB LB Receiving Line. Screening of "Glory Road". Bookseller's Area.